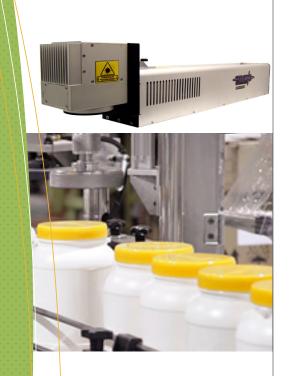

#### The GREEN solution

Laser marking/coding is
the environmental safe
solution for all your
packaging requirements
– take up the GREEN
initiative and call TELESIS
today for a consult on how
we can solve your marking/coding problems
with a TELESIS laser!